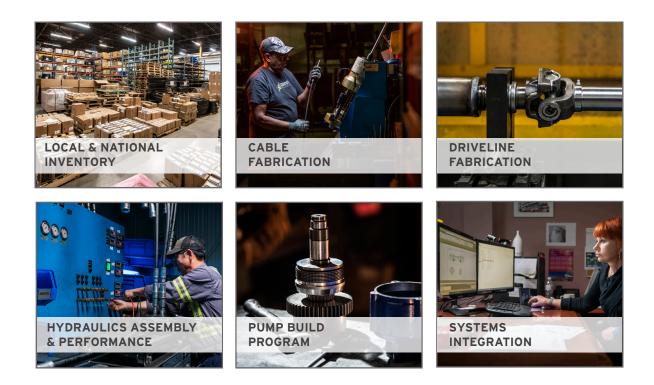

# **SOLUTIONS/PARTNERS/SERVICES**

### NATIONAL FOOTPRINT (TOTAL AREA: 800,000+ SQ FT)