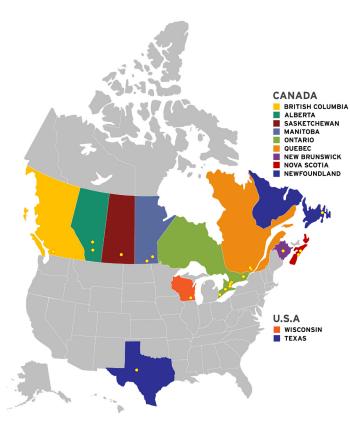

# NATIONAL FOOTPRINT

# 1,000,000+ SQ FT OF MANUFACTURING AND UPFITTING

Address: 19150 96 Ave #1, Surrey, BC Building Size: 29,000 sq. ft. Shop Sq. Ft.: 28,000 sq. ft.

EDMONTON Address: 26230 Township Rd 531A #111, Acheson, AB Building Size: 90,000 sq. ft. Shop Sq. Ft.: 40,000 sq. ft.

CALGARY

Address: 4311 122 Ave SE, Calgary, AB Building Size: 30,246 sq. ft. Shop Sq. Ft.: 12,000 sq. ft.

Address: 338 Mill St. Regina, Building Size: 15,000 sq. ft. Shop Sq. Ft.: 13,000 sq. ft.

WINNIPEG Address: 10 Keenleyside St., Winnipeg, MB Building Size: 23,000 sq. ft. Shop Sq. Ft.: 10,000 sq. ft.

MORDEN Address: 480 9th St. South, Morden, MB Building Size: 14,500 sq. ft. Shop Sq. Ft.: 9,500 sq. ft.

# MORDEN MANUFACTURING FACILITY

Address: 72 Jefferson St., Morden, MB Building Size: 56,000 sq. ft. Shop Sq. Ft.: 40,000 sq. ft.

#### TILL SONBURG - VOTH MANUFACTURING & UPFITTING

Address: 66 Norfolk County Rd 13. Courtland, ON Building Size: 100,000 sg. ft. Shop Sq. Ft.: 100,000 sq. ft

WINDSOR - GWA MANUFACTURING

Address: 220 Patillo Rd RR#1 Tecumseh, ON Building Size: 80,000 sq. ft. Shop Sq. Ft.: 70,000 sq. ft.

**MISSISSAUGA** 

Address: 1665 & 1666 Shawson Dr. Mississauga, ON HEAD QUARTERS & ON SERVICE CENTRE
Bldg Size: 77,000 sq. ft.
Shop Sq. Ft.: 20,000 sq. ft.
GLOBAL DISTRIBUTION

Bldg Size: 71,600 sq. ft.

#### ETOBICOKE - GWA UPFITTING FACILITY

Address: 10 McLachlan Dr., Etobicoke, ON Building Size: 38,000 sq. ft. Shop Sq. Ft.: 20,000 sq. ft.

# CENTRAL ONTARIO -

ORO DESIGN &
MANUFACTURING
Address: 3 Small Crescent,
Oro-Medonte, ON
Building Size: 32,000 sq. ft.
Shop Sq. Ft.: 24,000 sq. ft.

### NIAGARA

Address: 620 Welland Ave #626, St. Catharines, ON Building Size: 25,116 sq. ft. Shop Sq. Ft.: 21,000 sq. ft.

Address: 1611 Liverpool Crt., Ottawa, ON Building Size: 25,116 sq. ft. Shop Sq. Ft.: 21,000 sq. ft.

### MONTREAL

Address: 900 Montée de Liesse, St-Laurent, QC Building Size: 26,524 sq. ft. Shop Sq. Ft.: 5,000 sq. ft.

## LAVAL - GWA / AMTECH UPFITTING FACILITY / DP INDUSTRIAL DRIVELINE

Address: 3737 Boulevard Lite, Laval, QC Building Size: 67,000 sq. ft. Shop Sq. Ft.: 50,000 sq. ft.

MONCTON Address: 541 Ferdinand Blvd., Dieppe, NB Building Size: 9,600 sq. ft. Shop Sq. Ft.: 5,000 sq. ft.

HALIFAX Address: 141 Joseph Zatzman Dr., Dartmouth, NS Building Size: 7,155 sq. ft Shop Sq. Ft.: 4,000 sq. ft.

#### ST. JOHN'S

Address: Coming Soon Building Size: 17,500 sq.ft. Shop Sq. Ft.: 10,000 sq.ft

### FI KHORN

Address: 977 Koopman Ln, Elkhorn, WI Building Size: 20,000 sq. ft. Shop Sq. Ft.: 14,000 sq. ft.

### WINTERS

Address: 305 N Frisco St. Winters, TX Building Size: 120,000 sq. ft. Shop Sq. Ft.: 100,000 sq. ft.