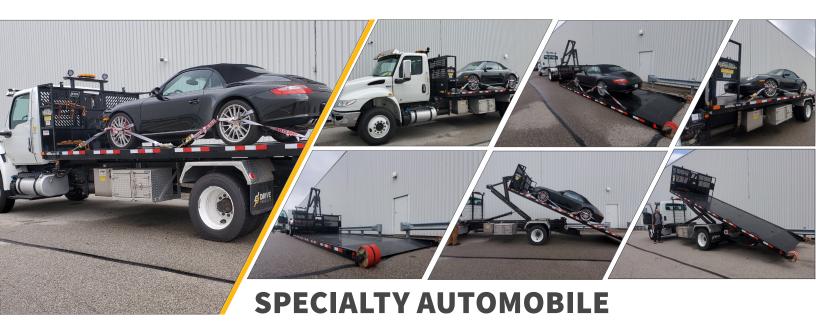

VENDOR PARTNERS

Kargo King has established the solution for towing speciality automobiles. With the most stable deck and payload distribution available, the Kargo King Tow System ensures safe ground level loading and unloading of your automobile. Low clearance loading and unloading protects the integrity of your vehicle and multiple tie down options ensures safe transportation from start to finish.