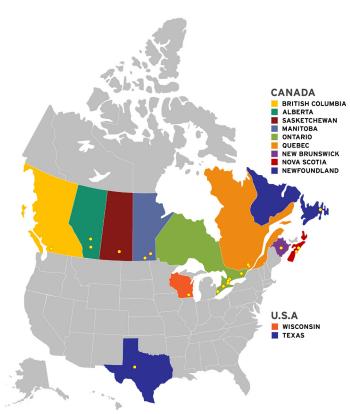

# NATIONAL FOOTPRINT

## 1,000,000+ SQ FT OF MANUFACTURING AND UPFITTING

Address: 19150 96 Ave #1, Surrey, BC Building Size: 29,000 sq. ft. Shop Sq. Ft.: 28,000 sq. ft.

EDMONTON Address: 26230 Township Rd 531A #111, Acheson, AB Building Size: 90,000 sq. ft. Shop Sq. Ft.: 40,000 sq. ft.